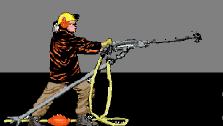

### PHQ250 Sinker

All internal parts in PHQ250 Sinkers are also used in PHQ250 Jacklegs, Stopers, and Quarry drills.

This Sinker Drill delivers high Penetration and strong torque.

**Standard operating controls are Located on the drill backhead.** 

## PHQ250SKM

(MUFFLED)

"T" HANDLE SINKER

SHOCK AND VIBRATION REDUCED SPRING MOUNT

Muflled Drill weighs... 37 kg 80 lb Standard Drill weighs 36 kg 79 lb

LOCKING FRONT END

PHQ250 Sinker configurations:

□ SKM Integral steel muffler□ SKS Standard exhaust

PHQ250SKM

Muffled sinker collared c/w steel retainer

PHQ250 Sinker Drill

PHQ carries a full range of parts for PHQ250 drills in stock.

All parts made in to precise specifications using only the highest quality tool steel