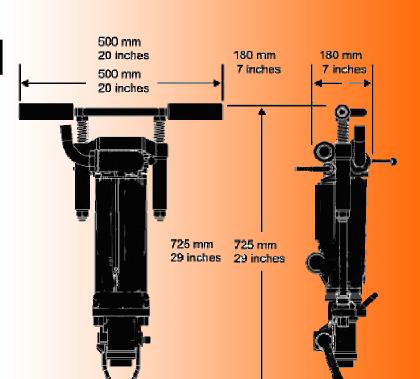

#### **Features**

Large mating faces on components bodies for less wear and longer life

Reduced weight for ease of handling.

**PHQ250 Sinker Specifications** 

## PHQ250SKM

(MUFFLED)

"T" HANDLE SINKER

SHOCK AND VIBRATION REDUCED SPRING MOUNT

Muflled Drill weighs... 37 kg 80 lb Standard Drill weighs 36 kg 79 lb

LOCKING FRONT END

PHQ250 Sinker configurations:

□ SKM Integral steel muffler□ SKS Standard exhaust