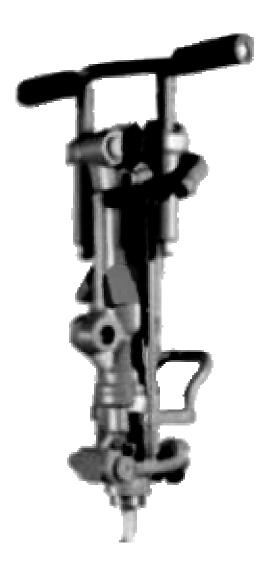

### PHQ250 Sinker

All internal parts in PHQ250 Sinkers are also used in PHQ250 Jacklegs, Stopers, and Quarry drills.

This Sinker Drill delivers high Penetration and strong torque.

**Standard operating controls are Located on the drill backhead.** 

### PHQ250 Sinker Drill

PHQ's new 250 Drills have larger mating faces between major cylinder components for reduced air leakage and longer wearing life.

www.phqglobal.com

PHQ250SKM

Muffled sinker collared c/w steel retainer

PHQ250 Sinker Drill

PHQ carries a full range of parts for PHQ250 drills in stock.

All parts made in to precise specifications using only the highest quality tool steel