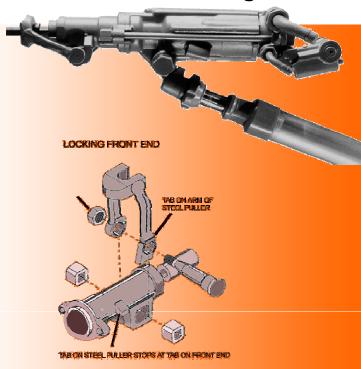

## PHQ250 Jackleg configurations:

☐ JHM Integral steel muffler☐ JHS Standard exhaust

☐ L Complete with Leg

#### PHQ250JHML

Muffled jackleg collared c/w steel retainer & leg