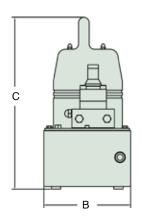

#### THINK SAFETY

Please refer to pages 4&5 for a complete list of safety tips and recommendations.

Electric

| Reservoir | А     | В    | C     |  |
|-----------|-------|------|-------|--|
| (Gallons) | (in)  | (in) | (in)  |  |
| 1 Plastic | 10.52 | 8.08 | 15.95 |  |
| 1 Metal   | 11.00 | 8.17 | 16.17 |  |