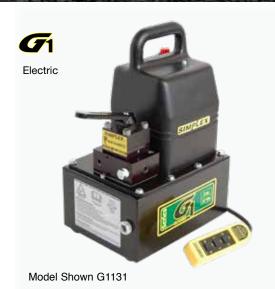

| Reservoir Capacity    | 1 gallon       |
|-----------------------|----------------|
| Flow @ Rated Pressure | 19 cu.in./min. |
| Maximum Pressure      | 10.000 psi     |

- ▶ Powered by a 115V 60HZ, .5 hp universal motor (14,640 rpm).
- ► Low startup voltage, draws 10 amps at full load (230V models available).
- ► Two-speed pump operation provides fast tool performance.
- External adjustable relief standard on all models.

| Model | Pressure Rating (psi) |           | Output Flow (cu.in. / min.) |           | Motor Spec. |        | Valve  | Pendant | Usable | Weight |
|-------|-----------------------|-----------|-----------------------------|-----------|-------------|--------|--------|---------|--------|--------|
|       | 1st Stage             | 2nd Stage | 1st Stage                   | 2nd Stage | (vac)       | (amps) | Туре   | Control | Oil    | (lbs)  |
| G1100 | 400                   | 10,000    | 250                         | 19        | 115         | 10     | DUMP   | MOTOR   | 1      | 30     |
| G1101 | 400                   | 10,000    | 250                         | 19        | 115         | 10     | DUMP   | MOTOR   | 1      | 32     |
| G1121 | 400                   | 10,000    | 250                         | 19        | 115         | 10     | 2W, 2P | MOTOR   | 1      | 33     |
| G1131 | 400                   | 10,000    | 250                         | 19        | 115         | 10     | 3W, 3P | MOTOR   | 1      | 34     |
| G1141 | 400                   | 10,000    | 250                         | 19        | 115         | 10     | 4W, 3P | MOTOR   | 1      | 34     |

# **Additional Pump Configurations**

<sup>\*</sup> Motor pendant is standard on all models.