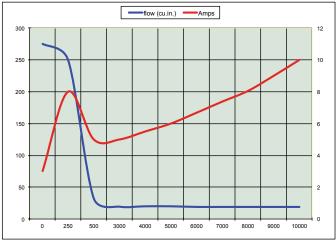

| Reservoir Capacity    | 1 gallon       |
|-----------------------|----------------|
| Flow @ Rated Pressure | 19 cu.in./min. |
| Maximum Pressure      | 10.000 psi     |

- ▶ Powered by a 115V 60HZ, .5 hp universal motor (14,640 rpm).
- ► Low startup voltage, draws 10 amps at full load (230V models available).
- ► Two-speed pump operation provides fast tool performance.
- External adjustable relief standard on all models.

| Model | Pressure Rating (psi) |           | Output Flow (cu.in. / min.) |           | Motor Spec. |        | Valve  | Pendant | Usable | Weight |
|-------|-----------------------|-----------|-----------------------------|-----------|-------------|--------|--------|---------|--------|--------|
|       | 1st Stage             | 2nd Stage | 1st Stage                   | 2nd Stage | (vac)       | (amps) | Туре   | Control | Oil    | (lbs)  |
| G1100 | 400                   | 10,000    | 250                         | 19        | 115         | 10     | DUMP   | MOTOR   | 1      | 30     |
| G1101 | 400                   | 10,000    | 250                         | 19        | 115         | 10     | DUMP   | MOTOR   | 1      | 32     |
| G1121 | 400                   | 10,000    | 250                         | 19        | 115         | 10     | 2W, 2P | MOTOR   | 1      | 33     |
| G1131 | 400                   | 10,000    | 250                         | 19        | 115         | 10     | 3W, 3P | MOTOR   | 1      | 34     |
| G1141 | 400                   | 10,000    | 250                         | 19        | 115         | 10     | 4W, 3P | MOTOR   | 1      | 34     |