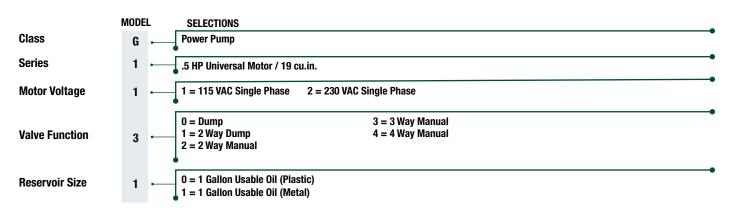

| Model | Pressure Rating (psi) |           | Output Flow (cu.in. / min.) |           | Motor Spec. |        | Valve  | Pendant | Usable | Weight |
|-------|-----------------------|-----------|-----------------------------|-----------|-------------|--------|--------|---------|--------|--------|
|       | 1st Stage             | 2nd Stage | 1st Stage                   | 2nd Stage | (vac)       | (amps) | Туре   | Control | Oil    | (lbs)  |
| G1100 | 400                   | 10,000    | 250                         | 19        | 115         | 10     | DUMP   | MOTOR   | 1      | 30     |
| G1101 | 400                   | 10,000    | 250                         | 19        | 115         | 10     | DUMP   | MOTOR   | 1      | 32     |
| G1121 | 400                   | 10,000    | 250                         | 19        | 115         | 10     | 2W, 2P | MOTOR   | 1      | 33     |
| G1131 | 400                   | 10,000    | 250                         | 19        | 115         | 10     | 3W, 3P | MOTOR   | 1      | 34     |
| G1141 | 400                   | 10,000    | 250                         | 19        | 115         | 10     | 4W, 3P | MOTOR   | 1      | 34     |

<sup>\*</sup> For 230 VAC pump use "2" in the 3rd character of the model number. Motor specifications 0,37 kw single phase, 5 amps @ 230 VAC.

# **Additional Pump Configurations**

<sup>\*</sup> Motor pendant is standard on all models.