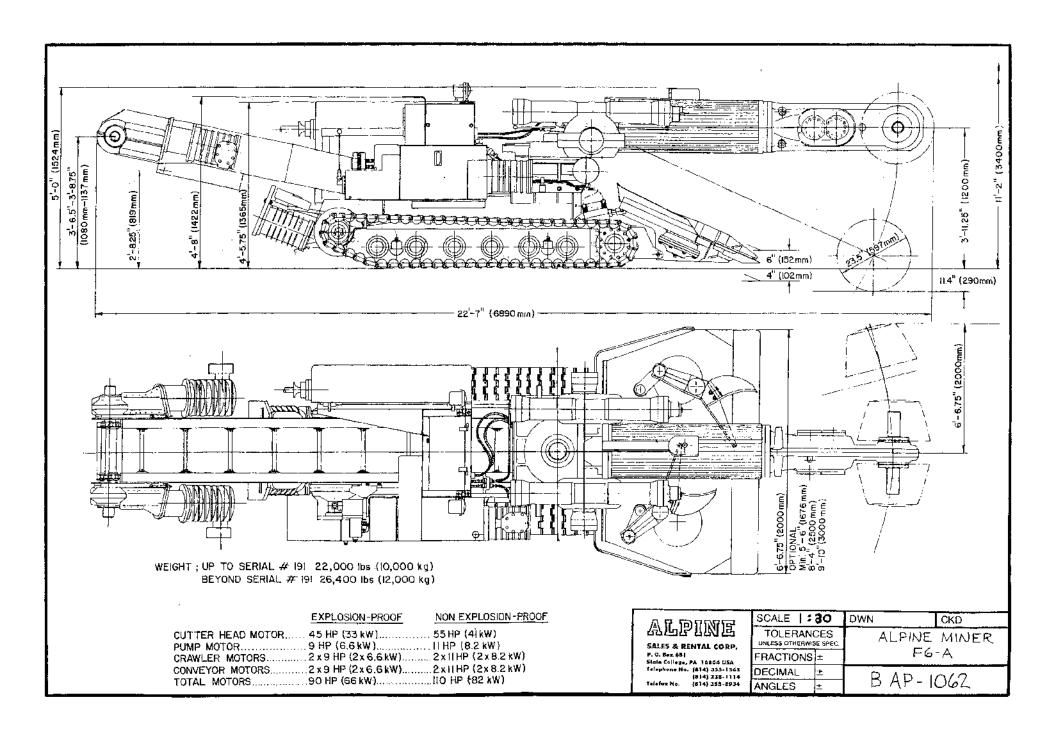

## **F6-A Specifications**

| Height:                                                                                                         | 4 ft. 10 in. (1450 mm)                                             |                        |
|-----------------------------------------------------------------------------------------------------------------|--------------------------------------------------------------------|------------------------|
| Overall length:                                                                                                 | 22 ft. 4 in. (6800 mm)                                             |                        |
| Width of crawler chassis:                                                                                       | 4 ft. 5 in. (1360 mm)                                              |                        |
| Width of crawler tread:                                                                                         | 11 in. ( 270 mm)                                                   |                        |
| Ground pressure under track:                                                                                    | 14.2 lbs/in. <sup>2</sup> (1 kp/cm <sup>2</sup>                    | )                      |
| Width of loader head (w/o optional ex                                                                           | ctension): 6 ft. 7 in. (2000 mm)                                   |                        |
| Loader head range adjustment; above below                                                                       | e floor level: 6 in. (150 mm)<br>v floor level: 4 in. (100 mm)     |                        |
| Length of cutter boom (w/o optional extension to center of cutter heads: Cutting range: (w/o optional extension | 6 II. 10 III. (2700 IIIIII)                                        |                        |
| Maximum Height:<br>Maximum Width:<br>Below floor level:                                                         | 11 ft. 2 in. (3400 mm)<br>14 ft. 5 in. (4200 mm)<br>4 in. (100 mm) |                        |
| Tramming speed:                                                                                                 | 19.8 fpm (6 m/min)                                                 |                        |
| Chain speed of conveyor                                                                                         | 216 fpm (1.08 m/s)                                                 |                        |
| Motor capacities at 60 cycles/second                                                                            | Standard Model (hp)                                                | Permissible Model (hp) |
| Total Motor:                                                                                                    | 111.4                                                              | 82                     |
| Cutter:                                                                                                         | 55.4                                                               | 41                     |
| Chain conveyor:                                                                                                 | 2 x 11.2                                                           | 2 x 8.2                |
| Traction:                                                                                                       | 2 x 11.2                                                           | 2 x 8.2                |
| Hydraulic pump:                                                                                                 | 11.2                                                               | 8.2                    |

Power: Three phase, A. C., 60 or 50 cycles/second; 1000, 550, 500, 440, 380 Volts; Voltage can be adopted to suit customer.

The ALPINE MINER is available in explosion-proof (permissible) and non-explosion-proof (standard) models.