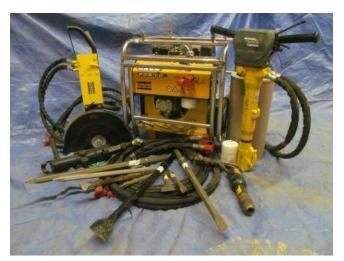

## Atlas Copco Diesel Power Kit

The Atlas Copco Diesel Power Kit is a hydraulic power pack designed for operating Atlas Copco hydraulic breakers and other tools. The Atlas Copco Diesel Power Kit features a 10HP Kohler engine and electric start.

This Atlas Copco Diesel Power Pack includes the following accessories:

- Atlas Copco Moil Point
- Atlas Copco Wide Chisel
- Atlas Copco Diesel Power Pack
- Atlas Copco Drill Bit (of various sizes)
- Atlas Copco Filters
- Atlas Copco 59lb Hydraulic Breaker
- Atlas Copco Twin Hydraulic Hose Kits (of various lengths)
- Atlas Copco 16in saw