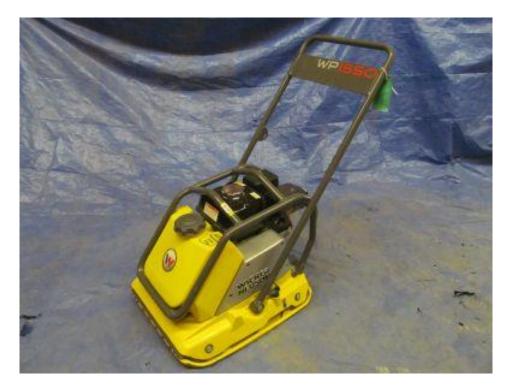

## **Plate Tamper**

## Manufacturer:Wacker NeusonModel #WP1550AWSerial #30073760

Lightweight, high strength aluminum components including the engine console and belt guard have been combined for reduced weight and easy machine handling.

Straight, center-mounted guide handle offers superior maneuverability and can be lowered within inches of the surface to operate plate under obstacles and form work.

High inertia clutch with adjustable shims ensures smoother operation, longer belt life, and simplified belt adjustment.

Many lifting points and front lift cage offer easier loading and unloading for operator convenience.

**Certified Mining and Construction Sales and Rentals** 

810 57<sup>th</sup> St., Saskatoon SK S7K 5Z1 Phone: 306-384-8593 Fax: 306-384-8597