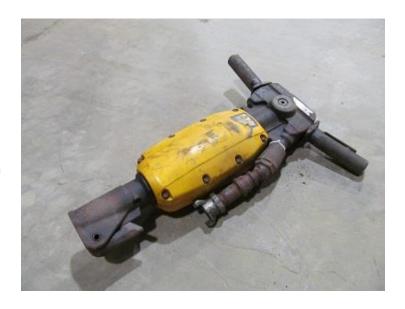

## Pneumatic Breaking Hammer

**Asking Price - \$** 

The TEX 150 PE Pneumatic Breaking Hammer is a handheld breaking hammer designed for medium to heavy demolition of materials such as concrete, asphalt, and brickwork. Designed for vertical use.

This Atlas Copco Handheld Pneumatic Breaking Hammer comes complete with the following:

- Air Inlet
- Lubricator
- Oil Plug
- Handle
- Silencer
- •Trigger (stop and start)
- Tool Retainer
- Cylinder