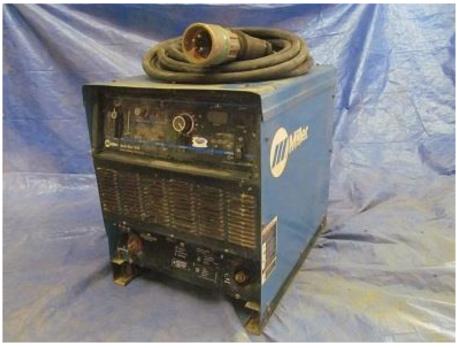

## Miller Welder Gold Star 302

The Gold Star 302 is a DC arc welding power source capable of providing DC constant current output for stick welding and DC TIG welding. This Miller Gold Star 302 Welder comes complete in ready to use condition.

Model Name: Gold Star Model Code: 302 Input Power: Requires 3 phase power Description: 300 Amp DC Welder Rated DC Output: 300A/32V/60% duty cycle DC Current Range: 15-395 Amps Dimensions: 27 ¼"x 22 ¼"x 28 ¼" Weight: 352 lbs