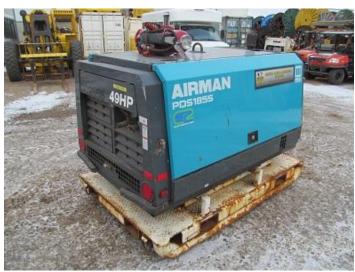

# **Air Compressor**

#### **Compressor:**

Free Air Delivery: 185cfmWorking Pressure: 100psi

Lubricating System: Forced Lubrication by compressed pressure

· Driving System: Direct Driving with gear coupling

### **General Specifications:**

Overall Length X Width X Height: 128.7" x 66.9" x 59.8"

Net Dry Mass: 1,896lbOperating Mass: 2,116lb

#### Engine:

• Type: Water-cooled 4-cycle direct injection

Number of cylinders, bore stroke: 4-3.46" x 3.54"

Total Displacement: 133.6 cu in.(L)

Rated Output: 36.4/3,000 kW/min-1

Lubricating Oil Capacity: 2.0(7.4) gal.(L) –
Amount of Initial Filling, Approx. 2.0(7.4) gal.(L) – Amount of Exchange

Coolant Capacity (Including Radiator): 1.5Gal

• Battery: 80D26R (12V) equivalent

• Fuel Tank Capacity: 24Gal

**Certified Mining and Construction Sales and Rentals** 

810 57<sup>th</sup> St., Saskatoon SK S7K 5Z1 Phone: 306-384-8593 Fax: 306-384-8597