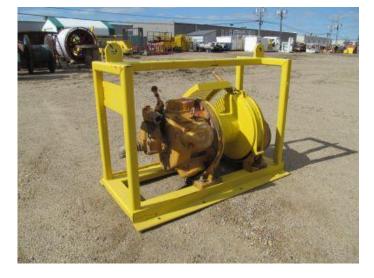

## **Ingersoll-Rand** K5U 5,000lb **Air Winch**

This Ingersoll-Rand K5U 5,000lb air comes complete with the following:

- Lubricator
- **Roll Cage**
- Drum Guard
- Manual Drum Brake
- **Document Holder**
- Pull testing certificate to 125% of rated load

## Winch Specifications

Model # K5U Serial # RTG71586 1/2", 3/8", Rope Diameter 7/16" Air Pressure 90 psi Air Flow 420 scfm Gross Weight(less rope)XXX lbs Drum Storage 851/713/457 ft Lubricator Oil XXXX Load Rating 1st Layer XXXX lbs Load Rating Mid Drum 5000 lbs Load Rating Full Drum XXXX lbs